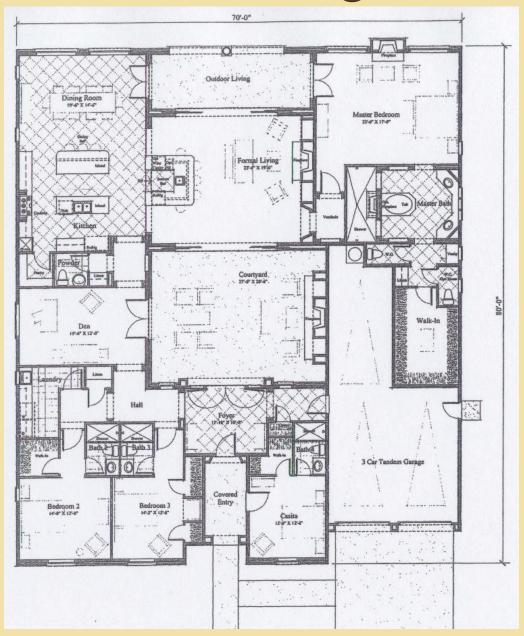

OwnLakeLasVegas.com

Community: <u>Della</u>
Plan: \_\_\_3

## Plan Details:

- 3,819 Square Feet
- 3 4 Bedrooms + Den + Casita
- 4½ Bathrooms
- 3-Bay Tandem Garage
- Single Family Detached Home
- One-Level Layout
- Open Great Room with Large, Two-Island Kitchen & Outdoor Living Room
- Spacious, Central Court Yard with Optional Gas Fireplace